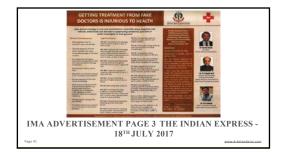

E



GENEVA, MAY 21ST 2017

INTERACTED WITH OFFICE BEARERS OF CMA (COMMON WEALTH MEDICAL ASSOCIATION) IN UN OFFICE DURING THE WHPA MEETING.



www.drketandesai.com

GENEVA, MAY 21ST 2017

INTERACTED WITH OFFICE BEARERS OF WONCA DURING THE WHPA (WORLD HEALTH PROFESSIONALS ALLIANCE) MEETING



women, drivet am

GENEVA, MAY 21ST 2017

MET WITH INTERNATIONAL JUNIOR DOCTORS NETWORK IN UNITED NATION OFFICE.



GENEVA, MAY 21ST 2017

MEETING WITH THE HEALTH MINISTER OF TAIWAN



29<sup>th</sup> May 2017

DR. HEIDI STENSMYREN PRESIDENT, SWEDEN MEDICAL ASSOCIATION





MEETING WITH THE CHAIR OF NOBEL PRIZE COMMITTEE OF MEDICINE, DR. ANNA WEDELL, AT KAROLINSKA INSTITUTE STOCKHOLM, SWEDEN

29TH MAY, 2017



Nobels väg 3 ska Institutet Science Parl Laboratory Incubator - Solna

5