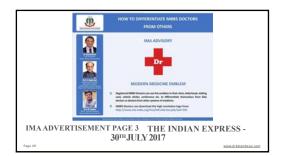

21ST 2017

INTERACTED WITH OFFICE BEARERS OF CMA (COMMON WEALTH MEDICAL ASSOCIATION) IN UN OFFICE DURING THE WHPA MEETING.



www.drketandesai.com

GENEVA, MAY 21ST 2017

INTERACTED WITH OFFICE BEARERS OF WONCA DURING THE WHPA (WORLD HEALTH PROFESSIONALS ALLIANCE) MEETING



women, drivet am

GENEVA, MAY 21ST 2017

MET WITH INTERNATIONAL JUNIOR DOCTORS NETWORK IN UNITED NATION OFFICE.



GENEVA, MAY 21ST 2017

MEETING WITH THE HEALTH MINISTER OF TAIWAN



29<sup>th</sup> May 2017

DR. HEIDI STENSMYREN PRESIDENT, SWEDEN MEDICAL ASSOCIATION





MEETING WITH THE CHAIR OF NOBEL PRIZE COMMITTEE OF MEDICINE, DR. ANNA WEDELL, AT KAROLINSKA INSTITUTE STOCKHOLM, SWEDEN

29TH MAY, 2017



Nobels väg 3 ska Institutet Science Parl Laboratory Incubator - Solna

5