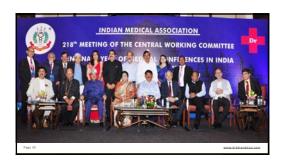

ONAL ALLIANCE



GENEVA, MAY 21ST 2017

INTERACTED WITH OFFICE BEARERS OF CMA (COMMON WEALTH MEDICAL ASSOCIATION) IN UN OFFICE DURING THE WHPA MEETING.



www.drketandesai.com

GENEVA, MAY 21ST 2017

INTERACTED WITH OFFICE BEARERS OF WONCA DURING THE WHPA (WORLD HEALTH PROFESSIONALS ALLIANCE) MEETING



women, drivet am

GENEVA, MAY 21ST 2017

MET WITH INTERNATIONAL JUNIOR DOCTORS NETWORK IN UNITED NATION OFFICE.



GENEVA, MAY 21ST 2017

MEETING WITH THE HEALTH MINISTER OF TAIWAN



29<sup>th</sup> May 2017

DR. HEIDI STENSMYREN PRESIDENT, SWEDEN MEDICAL ASSOCIATION





MEETING WITH THE CHAIR OF NOBEL PRIZE COMMITTEE OF MEDICINE, DR. ANNA WEDELL, AT KAROLINSKA INSTITUTE STOCKHOLM, SWEDEN

29TH MAY, 2017



Nobels väg 3 ska Institutet Science Parl Laboratory Incubator - Solna

5