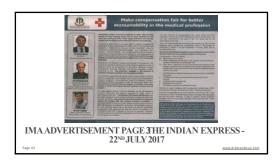

GENEVA, MAY 21ST 2017

INTERACTED WITH OFFICE BEARERS OF CMA (COMMON WEALTH MEDICAL ASSOCIATION) IN UN OFFICE DURING THE WHPA MEETING.



www.drketandesai.com

GENEVA, MAY 21ST 2017

INTERACTED WITH OFFICE BEARERS OF WONCA DURING THE WHPA (WORLD HEALTH PROFESSIONALS ALLIANCE) MEETING



women, drivet am

GENEVA, MAY 21ST 2017

MET WITH INTERNATIONAL JUNIOR DOCTORS NETWORK IN UNITED NATION OFFICE.



GENEVA, MAY 21ST 2017

MEETING WITH THE HEALTH MINISTER OF TAIWAN



29<sup>th</sup> May 2017

DR. HEIDI STENSMYREN PRESIDENT, SWEDEN MEDICAL ASSOCIATION





MEETING WITH THE CHAIR OF NOBEL PRIZE COMMITTEE OF MEDICINE, DR. ANNA WEDELL, AT KAROLINSKA INSTITUTE STOCKHOLM, SWEDEN

29TH MAY, 2017



Nobels väg 3 ska Institutet Science Parl Laboratory Incubator - Solna

5