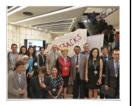

women, drivet am

GENEVA, MAY 21ST 2017

MET WITH INTERNATIONAL JUNIOR DOCTORS NETWORK IN UNITED NATION OFFICE.

GENEVA, MAY 21ST 2017

MEETING WITH THE HEALTH MINISTER OF TAIWAN

29<sup>th</sup> May 2017

DR. HEIDI STENSMYREN PRESIDENT, SWEDEN MEDICAL ASSOCIATION