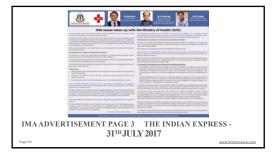

1ST 2017

INTERACTED WITH OFFICE BEARERS OF CMA (COMMON WEALTH MEDICAL ASSOCIATION) IN UN OFFICE DURING THE WHPA MEETING.



www.drketandesai.com

GENEVA, MAY 21ST 2017

INTERACTED WITH OFFICE BEARERS OF WONCA DURING THE WHPA (WORLD HEALTH PROFESSIONALS ALLIANCE) MEETING



women, drivet am

GENEVA, MAY 21ST 2017

MET WITH INTERNATIONAL JUNIOR DOCTORS NETWORK IN UNITED NATION OFFICE.



GENEVA, MAY 21ST 2017

MEETING WITH THE HEALTH MINISTER OF TAIWAN



29<sup>th</sup> May 2017

DR. HEIDI STENSMYREN PRESIDENT, SWEDEN MEDICAL ASSOCIATION





MEETING WITH THE CHAIR OF NOBEL PRIZE COMMITTEE OF MEDICINE, DR. ANNA WEDELL, AT KAROLINSKA INSTITUTE STOCKHOLM, SWEDEN

29TH MAY, 2017



Nobels väg 3 ska Institutet Science Parl Laboratory Incubator - Solna

5