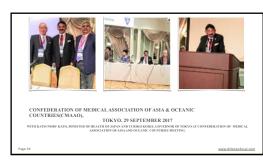

SIONAL ALLIANCE



GENEVA, MAY 21ST 2017

INTERACTED WITH OFFICE BEARERS OF CMA (COMMON WEALTH MEDICAL ASSOCIATION) IN UN OFFICE DURING THE WHPA MEETING.



www.drketandesai.com

GENEVA, MAY 21ST 2017

INTERACTED WITH OFFICE BEARERS OF WONCA DURING THE WHPA (WORLD HEALTH PROFESSIONALS ALLIANCE) MEETING



women, drivet am

GENEVA, MAY 21ST 2017

MET WITH INTERNATIONAL JUNIOR DOCTORS NETWORK IN UNITED NATION OFFICE.



GENEVA, MAY 21ST 2017

MEETING WITH THE HEALTH MINISTER OF TAIWAN



29<sup>th</sup> May 2017

DR. HEIDI STENSMYREN PRESIDENT, SWEDEN MEDICAL ASSOCIATION





MEETING WITH THE CHAIR OF NOBEL PRIZE COMMITTEE OF MEDICINE, DR. ANNA WEDELL, AT KAROLINSKA INSTITUTE STOCKHOLM, SWEDEN

29TH MAY, 2017



Nobels väg 3 ska Institutet Science Parl Laboratory Incubator - Solna

5