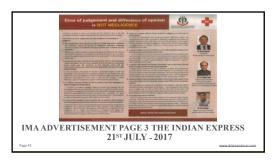

GENEVA, MAY 21ST 2017

INTERACTED WITH OFFICE BEARERS OF CMA (COMMON WEALTH MEDICAL ASSOCIATION) IN UN OFFICE DURING THE WHPA MEETING.



www.drketandesai.com

GENEVA, MAY 21ST 2017

INTERACTED WITH OFFICE BEARERS OF WONCA DURING THE WHPA (WORLD HEALTH PROFESSIONALS ALLIANCE) MEETING



women, drivet am

GENEVA, MAY 21ST 2017

MET WITH INTERNATIONAL JUNIOR DOCTORS NETWORK IN UNITED NATION OFFICE.



GENEVA, MAY 21ST 2017

MEETING WITH THE HEALTH MINISTER OF TAIWAN



29<sup>th</sup> May 2017

DR. HEIDI STENSMYREN PRESIDENT, SWEDEN MEDICAL ASSOCIATION





MEETING WITH THE CHAIR OF NOBEL PRIZE COMMITTEE OF MEDICINE, DR. ANNA WEDELL, AT KAROLINSKA INSTITUTE STOCKHOLM, SWEDEN

29TH MAY, 2017



Nobels väg 3 ska Institutet Science Parl Laboratory Incubator - Solna

5